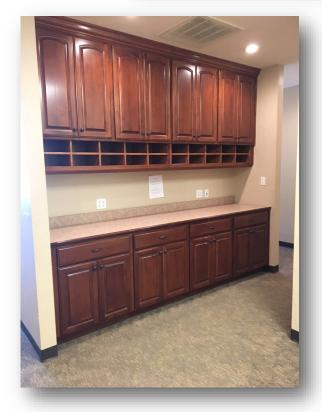

### 1546 E. Bradford Parkway, Suites 100, 108 & 112, Springfield, MO 65804

#### HIGHLIGHTS

- 5,303 SF Class "A" Office Space
- Security Alarm System
- LEASE RATE: \$17.00 / SF (\$7,513.00)
- NNN Lease: \$4.00 / SF (\$1,768.00)

■ Estimated Monthly Payment: \$9,281.00

- Upper Level
- SpringNet in Building
- Desirable Office Location
  Located just off Fremont south of Primrose
- Lease Term: 3 5 Years