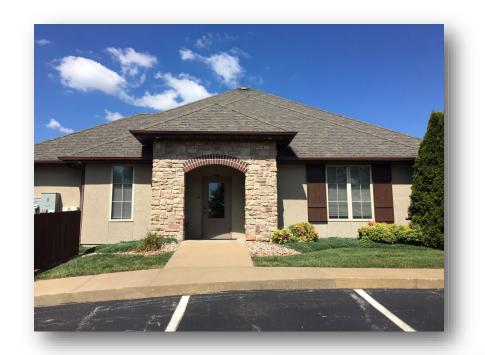

### 1546 E. Bradford Parkway, Suites 100, 108 & 112, Springfield, MO 65804

#### HIGHLIGHTS

- 5,303 SF Class "A" Office Space
- Security Alarm System
- LEASE RATE: \$17.00 / SF (\$7,513.00)
- NNN Lease: \$4.00 / SF (\$1,768.00)

■ Estimated Monthly Payment: \$9,281.00

- Upper Level
- SpringNet in Building
- Desirable Office Location
  Located just off Fremont south of Primrose
- Lease Term: 3 5 Years