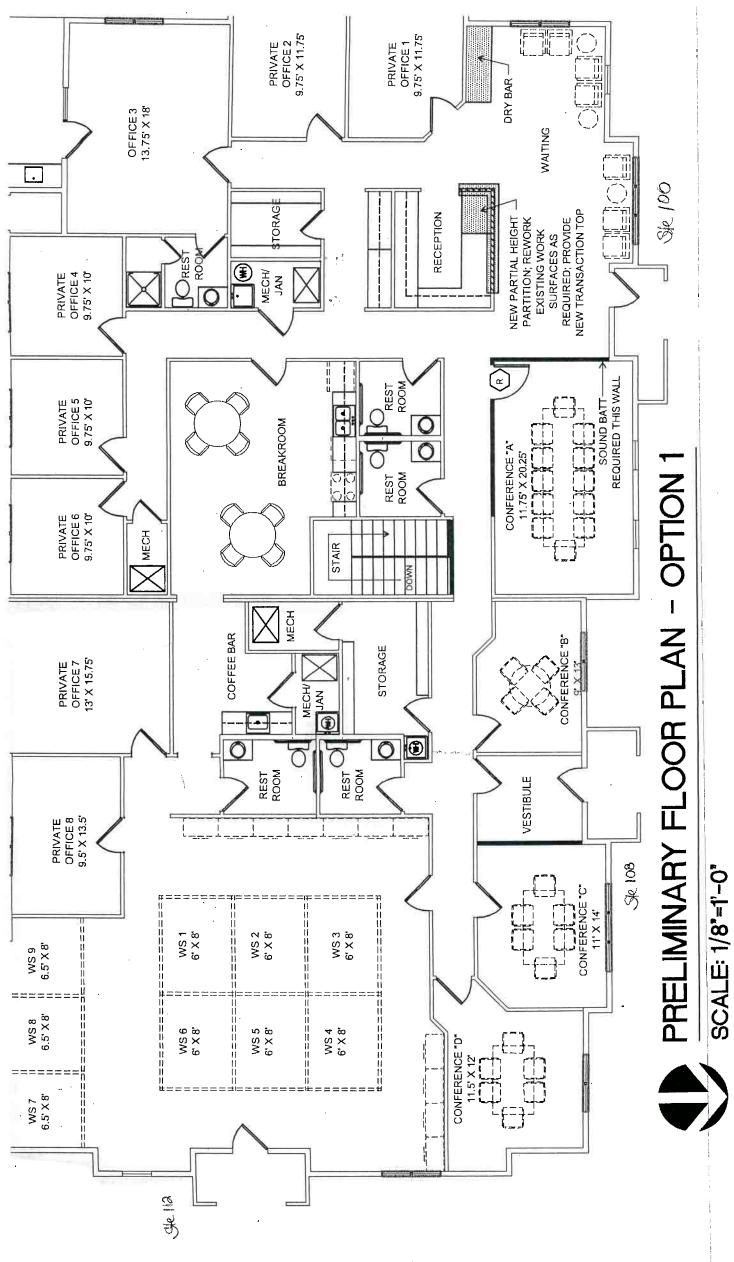

## 5,303 SF CLASS "A" OFFICE SPACE - FOR LEASE

### 1546 E. Bradford Parkway, Suites 100, 108 & 112, Springfield, MO 65804

#### HIGHLIGHTS

- 5,303 SF Class "A" Office Space
- Security Alarm System
- LEASE RATE: \$17.00 / SF (\$7,513.00)
- NNN Lease: \$4.00 / SF (\$1,768.00)

■ Estimated Monthly Payment: \$9,281.00

- Upper Level
- SpringNet in Building
- Desirable Office Location
  Located just off Fremont south of Primrose
- Lease Term: 3 5 Years